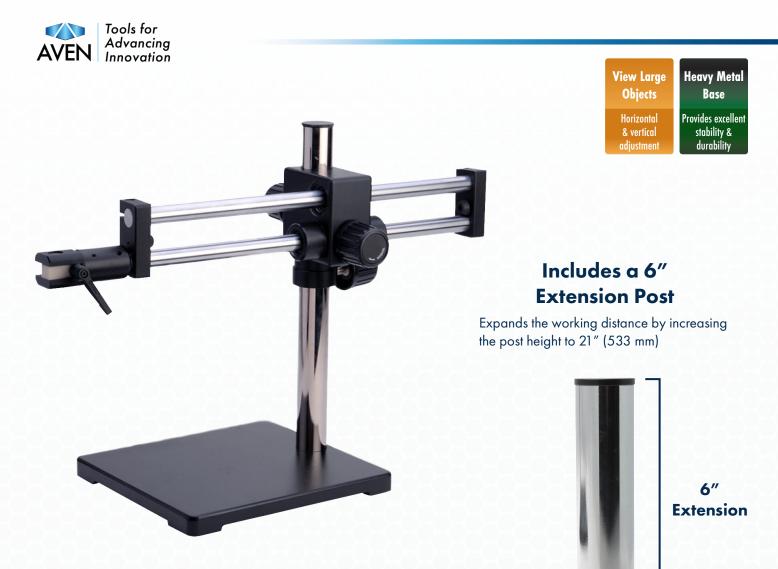

## **Key Features**

- Heavy base provides excellent stability
- Allows vertical and horizontal positioning of microscopes over a large area
- Heavy duty all metal construction for durability
- Posts are highly polished for smooth operation
- Heavy 285 x 260 x 18mm base assures stability and space
- Includes a 6" extension post

|                              | <b>Double Arm Boom</b><br>w/ Heavy Metal B                                                                                  |                                  |
|------------------------------|-----------------------------------------------------------------------------------------------------------------------------|----------------------------------|
| Item #                       | 26800B-534                                                                                                                  |                                  |
| Base Size                    | 285 mm x 260 mm x 18 mm (11.22" x 10.24" x 0.71")                                                                           |                                  |
| Base Weight                  | 17.35 kg (38 lbs)                                                                                                           |                                  |
| Post Length                  | Vertical Post<br>380 mm (15")<br>(534 mm (21") w./154 mm (6")<br>extension post)                                            | Horizontal Arm<br>384 mm (15.1″) |
| Post Diameter                | Vertical Post<br>37.2 mm (1.5″)                                                                                             | Horizontal Arm<br>20 mm (0.8″)   |
| Focus Mount<br>Hole Diameter | 15.875mm (0.6″)                                                                                                             |                                  |
| Accepted<br>Mounts           | SCW-PA focus mount with tiltable arbor 26800B-521<br>or E-Arm                                                               |                                  |
| Accepted<br>Bodies           | SSZ, SPZ, DSZ and NSW series                                                                                                |                                  |
| Package<br>Contents          | <ul> <li>(1) Double Arm Boom Stand</li> <li>(1) Metal Base</li> <li>(1) 6" Extension Post (item # 26800B-534-EP)</li> </ul> |                                  |